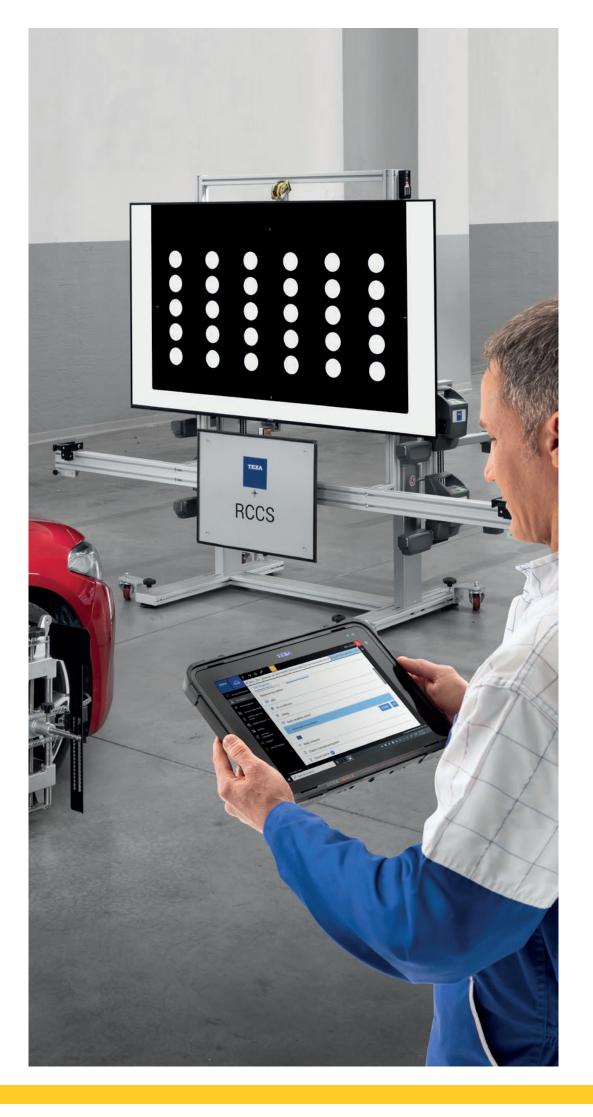

# **ADAS DEVELOPMENTS AND IMPLEMENTATIONS: RCCS 3**

**RCCS 3** is the great innovation by TEXA for the calibration of ADAS. The unit, designed and engineered by TEXA is available in two versions: RCCS 3 with Monitor and RCCS 3 with Panels.

RCCS3 with Monitor is equipped with a **75-inch HD screen, 4K definition**, that offers an optimal display, respecting the **1:1 proportion ratio in line with the specifications of every manufacturer**. It is also important to highlight that it does not deform nor resize the images. This way, workshops are sure they are operating in the most correct and safe way, without risking to alter the vehicle's behaviour on the road.

RCCS 3 with Monitor communicates with the IDC5 software and guides mechanics, step by step, towards the quick and automatic identification of the vehicle. The panel is selected and set in the monitor, without any possibility of error. Thanks to the continuous software updates, that each time offer new vehicles and possibly new panels, and to the essential help sheets edited by make and model, users are certain they can complete all operations with maximum precision and properly, counting on an extraordinary coverage.

RCCS 3, as mentioned, can also be purchased in an "entry level" configuration with Panels. It has the same exclusive features of the top-of-the-range version but requires the use of physical panels in place of the monitor. This allows using the TEXA panels and accessories dedicated to calibration to complete all operations with maximum customer satisfaction.