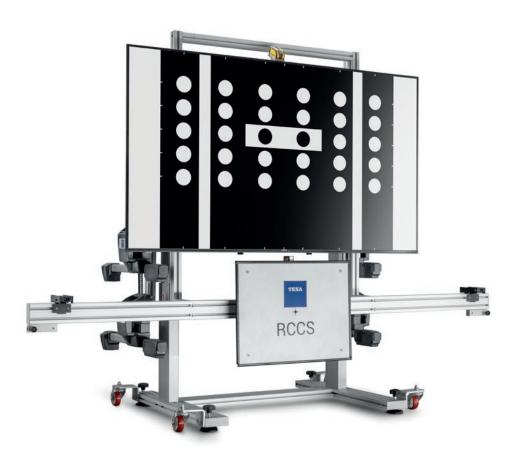

# **ADAS DEVELOPMENTS AND IMPLEMENTATIONS: RCCS 3**

**RCCS 3** is the great innovation by TEXA for the calibration of ADAS. The unit, designed and engineered by TEXA is available in two versions: RCCS 3 with Monitor and RCCS 3 with Panels.

RCCS3 with Monitor is equipped with a **75-inch HD screen, 4K definition**, that offers an optimal display, respecting the **1:1 proportion ratio in line with the specifications of every manufacturer**. It is also important to highlight that it does not deform nor resize the images. This way, workshops are sure they are operating in the most correct and safe way, without risking to alter the vehicle's behaviour on the road.

RCCS 3 with Monitor communicates with the IDC5 software and guides mechanics, step by step, towards the quick and automatic identification of the vehicle. The panel is selected and set in the monitor, without any possibility of error. Thanks to the continuous software updates, that each time offer new vehicles and possibly new panels, and to the essential help sheets edited by make and model, users are certain they can complete all operations with maximum precision and properly, counting on an extraordinary coverage.

RCCS 3, as mentioned, can also be purchased in an "entry level" configuration with Panels. It has the same exclusive features of the top-of-the-range version but requires the use of physical panels in place of the monitor. This allows using the TEXA panels and accessories dedicated to calibration to complete all operations with maximum customer satisfaction.