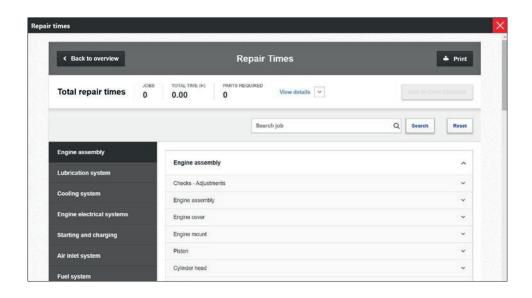

## NEW DIAGNOSTIC CONTENTS: TEXPACK CAR and TEX@INFO Guided Diagnosis

IDC5 CAR 74 software update introduces two important novelties, which further expand the offer of diagnostic coverage and technical information for repair specialists.

TEXA has decided to enrich TEXPACK CAR, the annual contract that allows receiving all the updates dedicated to cars, with new and interesting contents. Besides the constant coverage update, now it is possible to access the information contained in the **Tech module\*** by HaynesPro, such as technical and maintenance data, repair manuals, technical illustrations and drawings, repair times, estimator and recalls.

Another innovation is the introduction of the **TEX@INFO Guided Diagnosis\*\*** service, which provides a **guided troubleshooting procedure integrated in the diagnostic software** thanks to the **Electronics module**, which was also born from the collaboration with HaynesPro. Along with the repair operations, wiring diagrams are also available, with a clear location and identification of fuses, relays and electrical devices, as well as the possibility to view practical procedures, such as how to disconnect and reconnect the battery or how to operate on hybrid and electric vehicles. The TEX@INFO Guided Diagnosis service **also includes the Smart module**, which provides many solved problems and technical service bulletins by OEMs arranged by symptom, cause and solution.