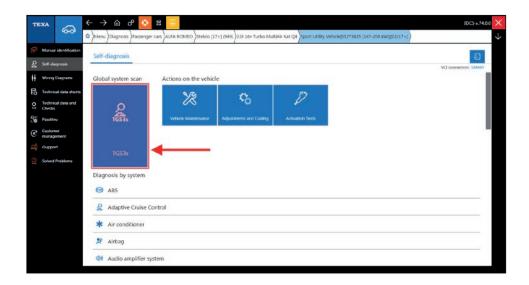

# DASHBOARD FEATURES IN THE TGS3s SYSTEM GLOBAL SCAN

The CAR 74 update introduces a new type of DASHBOARD. This can be viewed after a TGS3s scan and will indicate, in a simplified and intuitive way, a schematic diagram of the different control units in the vehicle and the related communication lines.

Select the TGS3s function.

From the detected errors screen, press the DASHBOARD button.