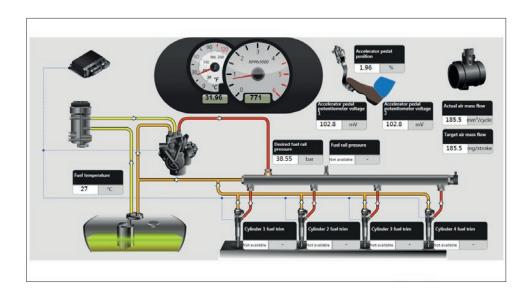

# **DASHBOARD features in diagnosis**

Other than the new type of DASHBOARD that will be included, we will illustrate others that can always been consulted from the PARAMETERS page. Here are some examples:

**DIESEL INJECTION** 