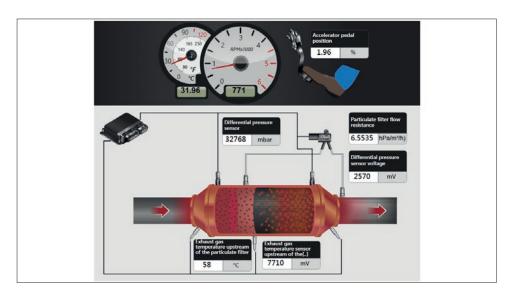

# **DASHBOARD features in diagnosis**

Other than the new type of DASHBOARD that will be included, we will illustrate others that can always been consulted from the PARAMETERS page. Here are some examples:

**DIESEL INJECTION** 