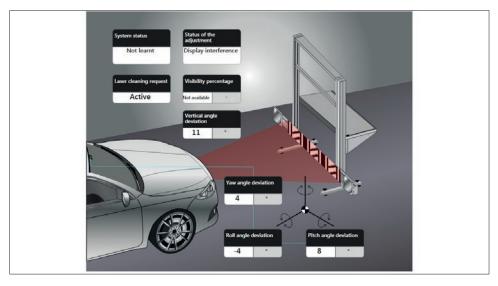

# Coverage

Through this screen you can get a simplified and clear view of the vehicle's communication line and of the control units that have errors.