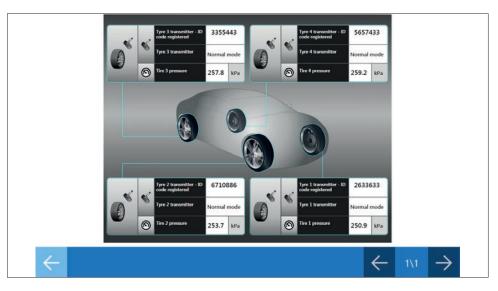

# **DASHBOARD features in diagnosis**

Other than the new type of DASHBOARD that will be included, we will illustrate others that can always been consulted from the PARAMETERS page. Here are some examples:

### **TYRE PRESSURE**

**PARK ASSIST** 

**LASER SCANNER** 