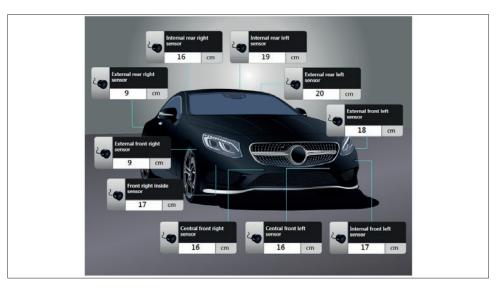

# Coverage

Through this screen you can get a simplified and clear view of the vehicle's communication line and of the control units that have errors.