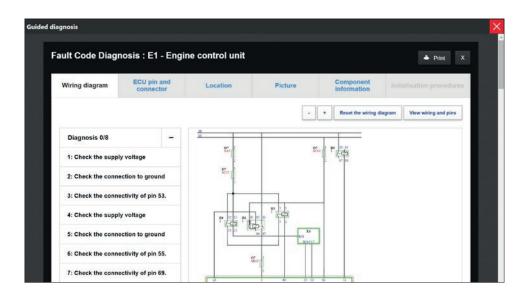

## NEW DIAGNOSTIC CONTENTS: TEXPACK CAR and TEX@INFO Guided Diagnosis

IDC5 CAR 74 software update introduces two important novelties, which further expand the offer of diagnostic coverage and technical information for repair specialists.

Another innovation is the introduction of the **TEX@INFO Guided Diagnosis\*\*** service, which provides a **guided troubleshooting procedure integrated in the diagnostic software** thanks to the **Electronics module**, which was also born from the collaboration with HaynesPro. Along with the repair operations, wiring diagrams are also available, with a clear location and identification of fuses, relays and electrical devices, as well as the possibility to view practical procedures, such as how to disconnect and reconnect the battery or how to operate on hybrid and electric vehicles. The TEX@INFO Guided Diagnosis service **also includes the Smart module**, which provides many solved problems and technical service bulletins by OEMs arranged by symptom, cause and solution.