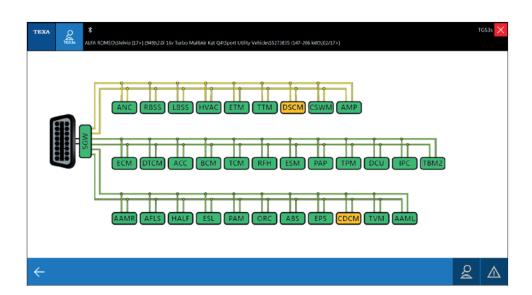

# DASHBOARD FEATURES IN THE TGS3s SYSTEM GLOBAL SCAN

The CAR 74 update introduces a new type of DASHBOARD. This can be viewed after a TGS3s scan and will indicate, in a simplified and intuitive way, a schematic diagram of the different control units in the vehicle and the related communication lines.

Select the TGS3s function.

From the detected errors screen, press the DASHBOARD button.

# Coverage

Through this screen you can get a simplified and clear view of the vehicle's communication line and of the control units that have errors.